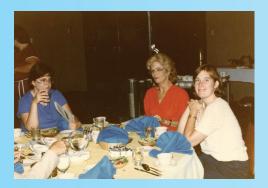

# NMDC ROUNDUP 14 September 1985 Lehigh Valley Kennel Club Judge - Garland Bell

Garland Bell, Pat Wynne, Hannelore Heller, Robbie Addison(?)

John Cook Jane Fowler Ida Thomas

# **NMDC ROUNDUP**

Ida Thomas, Jane Fowler

Alica and Leonard Rescek

Betty and Jim Christian

Pat Slagal

Darleene Carawan, Susan Jones

Check out our new Facebook page! Now open to all. Share cute dachshund pics, share upcoming show info or events or start a discussion.