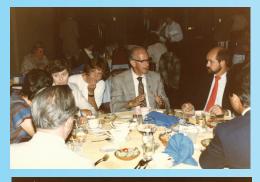

# NMDC ROUNDUP 14 September 1985 Lehigh Valley Kennel Club Judge - Garland Bell

Garland Bell, Pat Wynne, Hannelore Heller, Robbie Addison(?)

John Cook Jane Fowler Ida Thomas

# **NMDC ROUNDUP**

Ida Thomas, Jane Fowler

Alica and Leonard Rescek

Betty and Jim Christian

Pat Slagal

Darleene Carawan, Susan Jones

Check out our new Facebook page! Now open to all. Share cute dachshund pics, share upcoming show info or events or start a discussion.