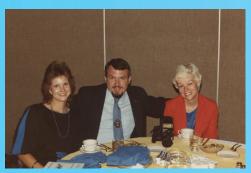

# NMDC ROUNDUP 14 September 1985 Lehigh Valley Kennel Club Judge - Garland Bell

Garland Bell, Pat Wynne, Hannelore Heller, Robbie Addison(?)

John Cook Jane Fowler Ida Thomas

# **NMDC ROUNDUP**

Ida Thomas, Jane Fowler

Alica and Leonard Rescek

Betty and Jim Christian

Pat Slagal

Darleene Carawan, Susan Jones

Check out our new Facebook page! Now open to all. Share cute dachshund pics, share upcoming show info or events or start a discussion.