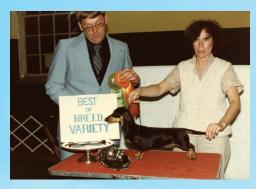

### Front Cover "AXEL" CH Baldox Knockin On Heavens Door MS

CH Pipers Rolie Polie Olie MS x CH Baldox Crimson Carry MS

Axel came into this world with a pretty rough start. He was born via C-section only to lose his mother due to complications a week later. He was raised by his surrogate mother, Spice who did a Fantastic job! This boy was special to me from the moment he took his first breath. He has not disappointed to say the least, going on to earn his championship at the young age of 8 months old! He is currently 5 points away from earning his grand championship. I am ecstatic with what he has accomplished thus

far. As he matures, I believe will continue his success not only by doing great things in the ring but in the whelping box too! Stay tuned for his first litter coming soon!

Shelly Baldwin

baldoxies@gmail.com Website: http://www.baldoxies.com