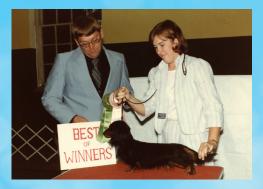

### Front Cover "AXEL" CH Baldox Knockin On Heavens Door MS

CH Pipers Rolie Polie Olie MS x CH Baldox Crimson Carry MS

Axel came into this world with a pretty rough start. He was born via C-section only to lose his mother due to complications a week later. He was raised by his surrogate mother, Spice who did a Fantastic job! This boy was special to me from the moment he took his first breath. He has not disappointed to say the least, going on to earn his championship at the young age of 8 months old! He is currently 5 points away from earning his grand championship. I am ecstatic with what he has accomplished thus

far. As he matures, I believe will continue his success not only by doing great things in the ring but in the whelping box too! Stay tuned for his first litter coming soon!

Shelly Baldwin

baldoxies@gmail.com Website: http://www.baldoxies.com