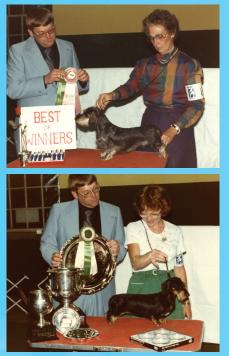

### Front Cover "AXEL" CH Baldox Knockin On Heavens Door MS

CH Pipers Rolie Polie Olie MS x CH Baldox Crimson Carry MS

Axel came into this world with a pretty rough start. He was born via C-section only to lose his mother due to complications a week later. He was raised by his surrogate mother, Spice who did a Fantastic job! This boy was special to me from the moment he took his first breath. He has not disappointed to say the least, going on to earn his championship at the young age of 8 months old! He is currently 5 points away from earning his grand championship. I am ecstatic with what he has accomplished thus

far. As he matures, I believe will continue his success not only by doing great things in the ring but in the whelping box too! Stay tuned for his first litter coming soon!

Shelly Baldwin

baldoxies@gmail.com Website: http://www.baldoxies.com