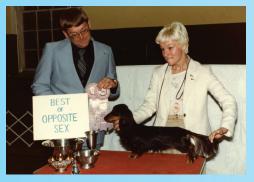

### Front Cover "AXEL" CH Baldox Knockin On Heavens Door MS

CH Pipers Rolie Polie Olie MS x CH Baldox Crimson Carry MS

Axel came into this world with a pretty rough start. He was born via C-section only to lose his mother due to complications a week later. He was raised by his surrogate mother, Spice who did a Fantastic job! This boy was special to me from the moment he took his first breath. He has not disappointed to say the least, going on to earn his championship at the young age of 8 months old! He is currently 5 points away from earning his grand championship. I am ecstatic with what he has accomplished thus

far. As he matures, I believe will continue his success not only by doing great things in the ring but in the whelping box too! Stay tuned for his first litter coming soon!

Shelly Baldwin

baldoxies@gmail.com Website: http://www.baldoxies.com