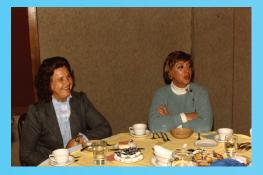

# NMDC ROUNDUP 14 September 1985 Lehigh Valley Kennel Club Judge - Garland Bell

Garland Bell, Pat Wynne, Hannelore Heller, Robbie Addison(?)

John Cook Jane Fowler Ida Thomas

# **NMDC ROUNDUP**

Ida Thomas, Jane Fowler

Alica and Leonard Rescek

Betty and Jim Christian

Pat Slagal

Darleene Carawan, Susan Jones

Check out our new Facebook page! Now open to all. Share cute dachshund pics, share upcoming show info or events or start a discussion.