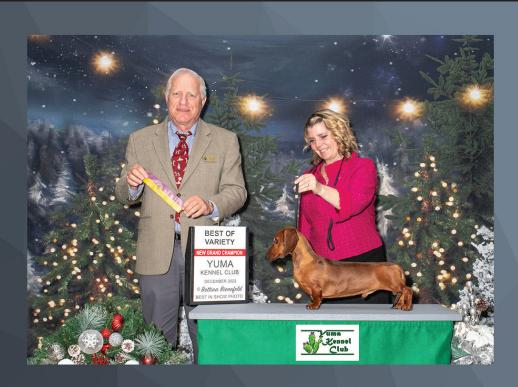

We want to hear from you!

GCHB Brendackel v Tudorglen's Callin' the Shots MS

With limited showing, Collins acheived his Bronze Grand Championship and is well on his way to Silver. Here are his recent wins:

> Santa Maria Kennel Club 2 shows - BOV Burbank Kennel Club 2 shows-BOS Superstition Kennel Club -BOV Superstition Kennel Club -BOS Apple Valley Kennel Club 3 shows-BOS Ventura County Dog Fanciers -BOS Lost Dutchman Kennel Club 2 shows- BOS