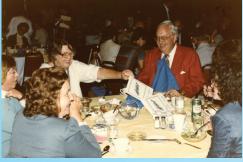

# NMDC ROUNDUP 14 September 1985 Lehigh Valley Kennel Club Judge - Garland Bell

Garland Bell, Pat Wynne, Hannelore Heller, Robbie Addison(?)

John Cook Jane Fowler Ida Thomas

# **NMDC ROUNDUP**

Ida Thomas, Jane Fowler

Alica and Leonard Rescek

Betty and Jim Christian

Pat Slagal

Darleene Carawan, Susan Jones

Check out our new Facebook page! Now open to all. Share cute dachshund pics, share upcoming show info or events or start a discussion.