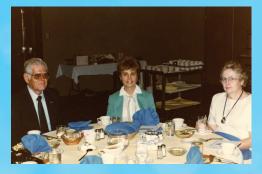

# NMDC ROUNDUP 14 September 1985 Lehigh Valley Kennel Club Judge - Garland Bell

Garland Bell, Pat Wynne, Hannelore Heller, Robbie Addison(?)

John Cook Jane Fowler Ida Thomas

# **NMDC ROUNDUP**

Ida Thomas, Jane Fowler

Alica and Leonard Rescek

Betty and Jim Christian

Pat Slagal

Darleene Carawan, Susan Jones

Check out our new Facebook page! Now open to all. Share cute dachshund pics, share upcoming show info or events or start a discussion.