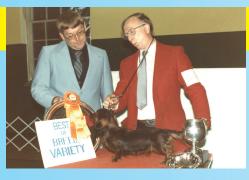

### Front Cover "AXEL" CH Baldox Knockin On Heavens Door MS

CH Pipers Rolie Polie Olie MS x CH Baldox Crimson Carry MS

Axel came into this world with a pretty rough start. He was born via C-section only to lose his mother due to complications a week later. He was raised by his surrogate mother, Spice who did a Fantastic job! This boy was special to me from the moment he took his first breath. He has not disappointed to say the least, going on to earn his championship at the young age of 8 months old! He is currently 5 points away from earning his grand championship. I am ecstatic with what he has accomplished thus

far. As he matures, I believe will continue his success not only by doing great things in the ring but in the whelping box too! Stay tuned for his first litter coming soon!

Shelly Baldwin

baldoxies@gmail.com Website: http://www.baldoxies.com