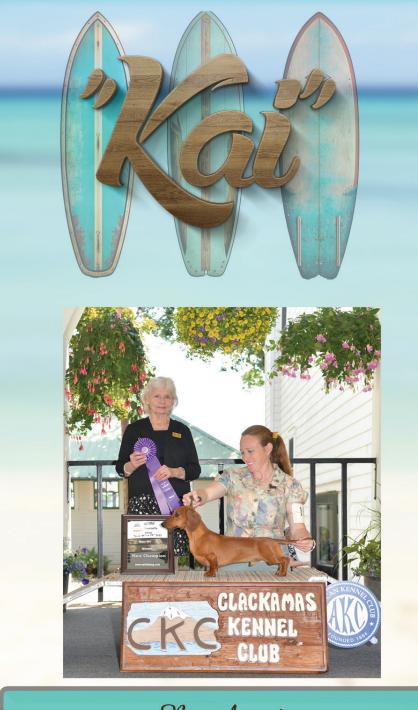

Owned by Pauline and Mary Hale Handled by Erin Karst Bred by Brenda F. Gardner and Terry Carr-Hall

New champion Eudorglen v Brendackel Kailua Surf Boy

Kai's debut at the inland Empire hound club classic at Indio, he won best of variety out of the classes with breeder Terry Carr-Hall for a five point major. He finished and became a champion winning a four-point major and crossing over the following day as a special going select for a three-point, major. A special thank you to Judge Nancy Dougherty for recognizing this boy in the lineup. He has classic lines and amazing movement. Thank you Terry Carr-Hall and Brenda Gardner for the opportunity to own this beautiful dog and Catlin Cahill for your expertise in showing him to his championship title.

Kai is owned and loved by Gina Parrino Lawson