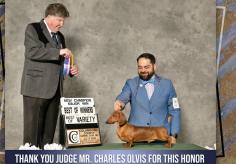

## CH BALDOX KNOCKIN ON HEAVEN'S DOOR MS

AN AKC CHAMPION AT 8 MONTHS OLD! Winners dog 2x at royal canin host shows Space coast KC & Central Florida KC

THANK YOU JUDGES MR. RAYMOND FILBURN JR. & MR. RICHARD TODD JACKS

SIRE: CH PIPERS ROLIE POLIE OLIE MS DAM: CH BALDOX KIMBERS CRIMSON CARRY MS

Official Quarterly Publication The one and only Miniature Dachshund Club in America devoted entirely to the improvement and advancement of the Miniature Dachshund